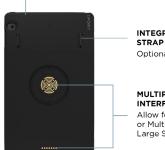

# INTEGRATED HAND

Optional

#### MULTIPLE CHARGING INTERFACES

Allow for Single Charging or Multi Unit Charging in Large Scale Deployments

\*Available in Black and White