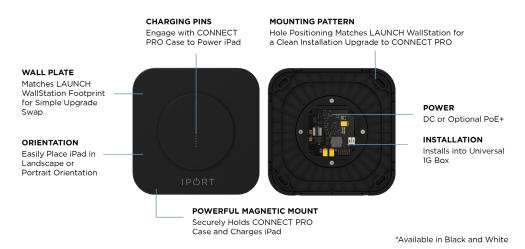

# WALLSTATION

### WALLSTATION

72350 BLACK

72351 WHITE

#### **ACCESSORIES**

72109 CONNECT POE+ UPGRADE 72106 CONNECT POE+ INJECTOR