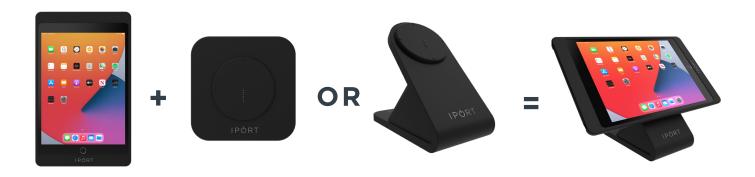

# THE SYSTEM

The CONNECT PRO system operates using a Case and Station. For permanent vertical placement, the CONNECT PRO WallStation can be wired for power electrically or using PoE+ and optional CONNECT PoE+ Upgrade. CONNECT PRO BaseStation can be powered optionally with the CONNECT PoE+ Upgrade or the supplied power cord for table top and solid surface docking.

#### MODULAR DESIGN

Ability to Upgrade Case for Future iPad Generations without Replacing **Electrical Component** 

#### MULTIPLE CHARGING INTERFACES

Allow for Single Charging or Multi Unit Charging in Large Scale Deployments

\*Available in Black and White