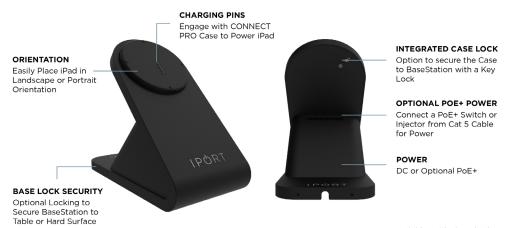

# **BASESTATION**

### **BASESTATION**

72352 BLACK

72353 WHITE

#### **ACCESSORIES**

72109 CONNECT POE+ UPGRADE

72106 CONNECT POE+ INJECTOR

\*Available in Black and White