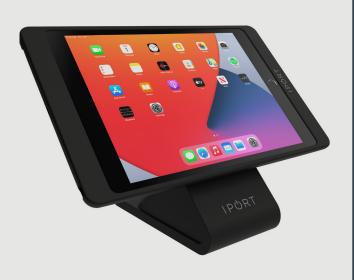

# WIRELESS CHARGING & MOUNTING SYSTEM

IPORT CONNECT PRO is a sophisticated and modular platform for holding, charging, and protecting dedicated-use iPads at home and in professional deployments. With an advanced network of electronics and support for both Lightning and USB-C, CONNECT PRO is compatible with all iPad models on the market today, including iPad Pro.

# THE SYSTEM

The CONNECT PRO system operates using a Case and Station. For permanent vertical placement, the CONNECT PRO WallStation can be wired for power electrically or using PoE+ and optional CONNECT PoE+ Upgrade. CONNECT PRO BaseStation can be powered optionally with the CONNECT PoE+ Upgrade or the supplied power cord for table top and solid surface docking.