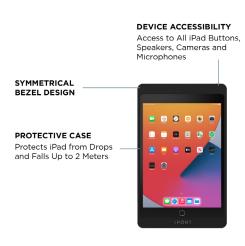

# WIRELESS CHARGING & MOUNTING SYSTEM

IPORT CONNECT PRO is a sophisticated and modular platform for holding, charging, and protecting dedicated-use iPads at home and in professional deployments. With an advanced network of electronics and support for both Lightning and USB-C, CONNECT PRO is compatible with all iPad models on the market today, including iPad Pro.